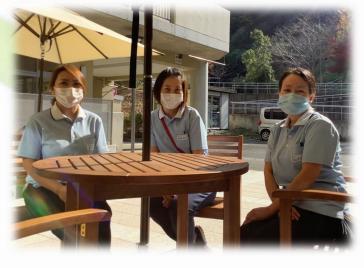

### Introduction of Foreign Workers

As of now, There are three Filipino's working at "Takanedai Home. They're cheerful, always smiling, diligent and polite. They'll be colleagues nice example.

They're popular to our clients. Since the Filipino's started working, the atmosphere of the workplace has become brighter and the sense of unity of the staff has been fostered and become one.