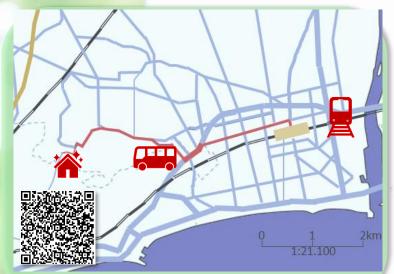

There are several of supermarket's near the "Takanedai Home" and there is also a church in the neighborhood.

It's takes about 20 minutes by bus from "Takanedai-Home" to the nearest station. It's takes about 70 minutes by train from the nearest station to Tokyo.